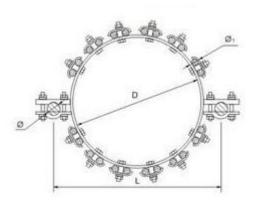

## Overview

The color of YH assembling bus-bar round ring is silver white. YH assembling bus-bar round ring is flexible bus-bar fitting, is used in overhead line accessories. The application of YH assembling bus-bar round ring is wide. The catalog no. of YH assembling bus-bar round ring include YH(2+8), YH(2+12), YH(2+16), and so on. Customers can customized the size of YH assembling bus-bar round ring. it according to bus bar to differentiate, it have rectangular bus bars, rhombus bus bars and flexible bus bar fix fitting.

## **Parameter**

| Catalog<br>No.       | Suitable Conductor                            |                | Dimensions(mm) |     |     |     | Weight |
|----------------------|-----------------------------------------------|----------------|----------------|-----|-----|-----|--------|
|                      | ACSR                                          | AAC            | D              | h   | Lı  | L2  | (kg)   |
| MYH(2+8) {YH-(2+8)}  | 2 ×<br>LGJ-240/30<br>LGJ-300/15<br>LGJ-400/20 | 8<br>12 LJ-120 | 120            | 220 | 210 | 290 | 2.3    |
| MYH(2+12) {YH(2+12)} |                                               |                | 160            | 260 | 250 | 330 | 2.8    |
| MYH(2+16) {YH(2+16)} |                                               | 16 \LJ-150     | 200            | 300 | 290 | 370 | 3.6    |
| MYH(2+20) {YH(2+20)} |                                               | 20 LJ-185      | 240            | 340 | 330 | 410 | 4.1    |
| MYH(2+24) {YH(2+24)} |                                               | 24 )           | 280            | 380 | 370 | 450 | 4.7    |